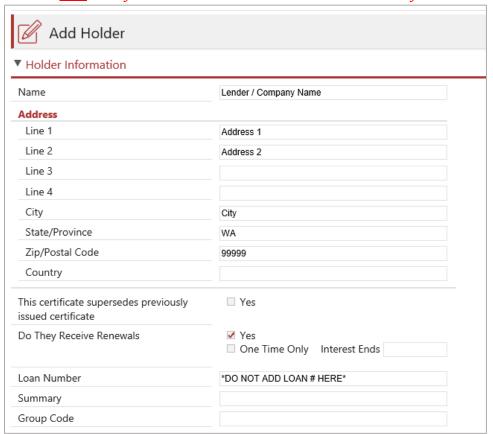

## c. Holder Information

This is where you enter the Lender/Mortgagee information, following the guide below: Note: Do <u>NOT</u> enter your client's loan # in the 'Loan Number' box – you will do this later.