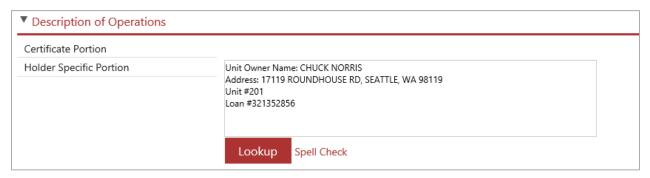

## e. <u>Description of Operations</u>

This is where you enter your borrower's information, following the guide below:

i. Click the "Lookup" button within the 'Holder Specific Portion' – a popup window will appear.

ii. Select the 'Owner Information' template, which will populate the appropriate lines in the 'Description' box as follows:

| Owner Information | Unit Owner Name:<br>Address:<br>Unit # |
|-------------------|----------------------------------------|
|-------------------|----------------------------------------|

iii. Enter the unit owner's Name(s), Property Address, Unit #, and Loan #

f. <u>Delivery Information – Recipient #1</u>

You will send the certificate to your email address

- i. Enter Your Name (or the intended recipient's name) in the 'Attention' box
- ii. Check the 'Email the Form' box and enter your email address in the 'Email' field