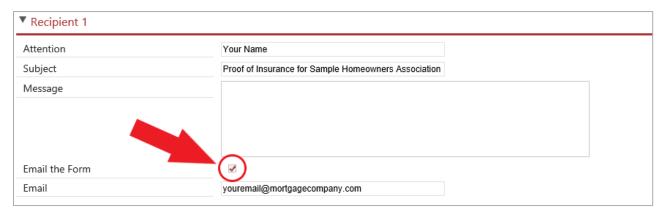

iii. Enter the unit owner's Name(s), Property Address, Unit #, and Loan #

f. <u>Delivery Information – Recipient #1</u>

You will send the certificate to your email address

- i. Enter Your Name (or the intended recipient's name) in the 'Attention' box
- ii. Check the 'Email the Form' box and enter your email address in the 'Email' field

iii. If everything looks correct, click "Submit" to send the Property Certificate to yourself.

g. If you also need a Certificate of Liability Insurance for your client, click "Issue Another Certificate" and proceed to Step 3 of the instructions. If not, you're now finished and can close the window.