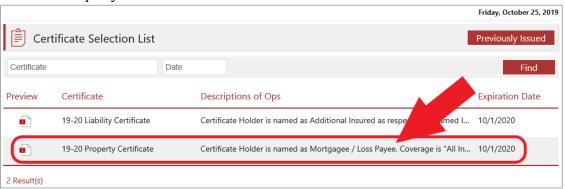

b. Select the "Issue a Certificate" icon

- 2. Issue the Property Certificate:
  - a. Select the Property Certificate Link

b. Click "Add Holder" at the top, or select an existing entry