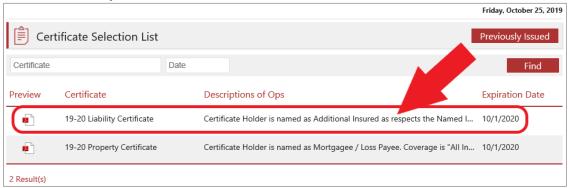

- 3. Issue the Liability Certificate
  - a. Select the Liability Certificate Link

b. If you've already completed a Property Certificate, your lender and client information should be available on the list. You can also search for the entry using the search bar.

- c. Once you select the holder, info from the previously issued certificate should copy over. **Leave everything as is.**
- d. Click "Submit" to send the Liability Certificate to yourself.