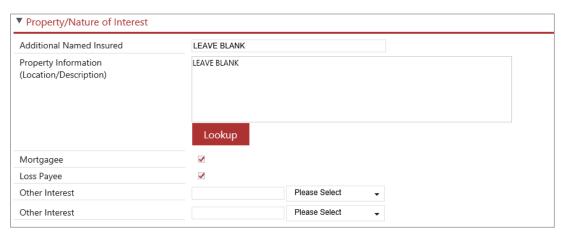

## d. Property / Nature of Interest

- i. Additional Named Insured Leave this blank
- ii. Property Information Leave this blank
- iii. Check appropriate boxes for 'Mortgagee' and 'Loss Payee'
- iv. Other Interest Leave both fields blank