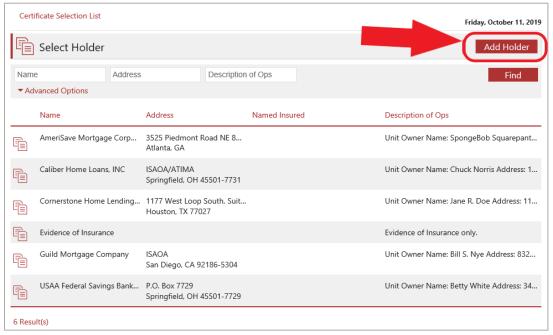

b. Select the "Issue a Certificate" icon

- 2. Issue the Property Certificate:
  - a. Select the Property Certificate Link

b. Click "Add Holder" at the top, or select an existing entry